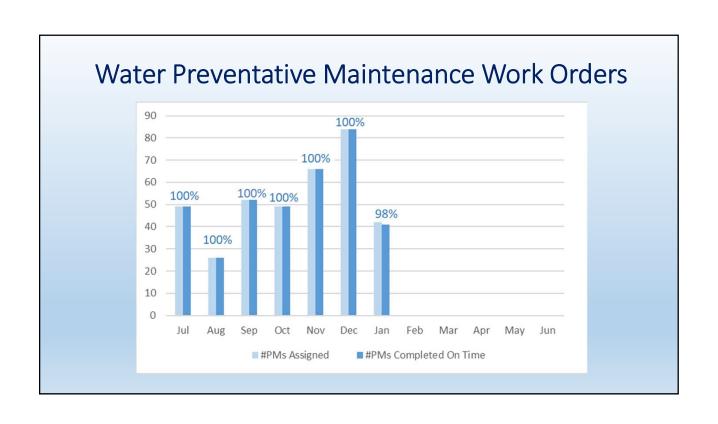

## Summary

The primary purpose for developing and tracking KPIs is to provide a performance measurement system that gives management the ability to analyze data, make better decisions, and improve the organization. District KPIs are largely focus on Capital Improvement Projects (CIP), Preventative Maintenance (PM), leak response, and regulatory compliance.