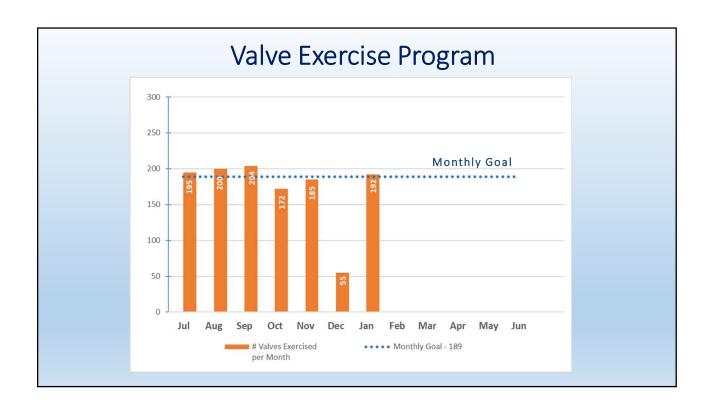

## Summary

The primary purpose for developing and tracking KPIs is to provide a performance measurement system that gives management the ability to analyze data, make better decisions, and improve the organization. District KPIs are largely focus on Capital Improvement Projects (CIP), Preventative Maintenance (PM), leak response, and regulatory compliance.