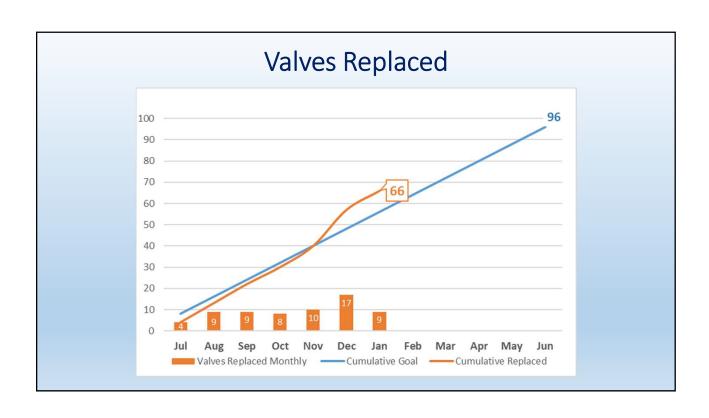

## Summary

The primary purpose for developing and tracking KPIs is to provide a performance measurement system that gives management the ability to analyze data, make better decisions, and improve the organization. District KPIs are largely focus on Capital Improvement Projects (CIP), Preventative Maintenance (PM), leak response, and regulatory compliance.