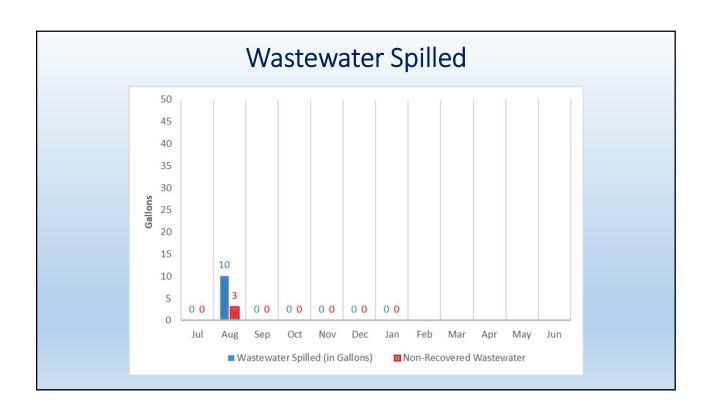

## Summary

The primary purpose for developing and tracking KPIs is to provide a performance measurement system that gives management the ability to analyze data, make better decisions, and improve the organization. District KPIs are largely focus on Capital Improvement Projects (CIP), Preventative Maintenance (PM), leak response, and regulatory compliance.