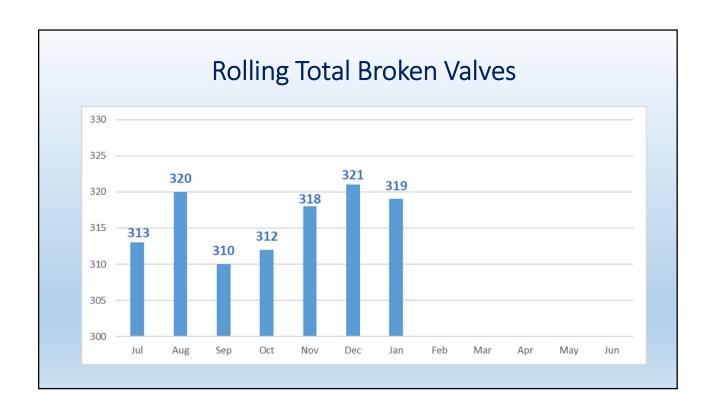

## Summary

The primary purpose for developing and tracking KPIs is to provide a performance measurement system that gives management the ability to analyze data, make better decisions, and improve the organization. District KPIs are largely focus on Capital Improvement Projects (CIP), Preventative Maintenance (PM), leak response, and regulatory compliance.