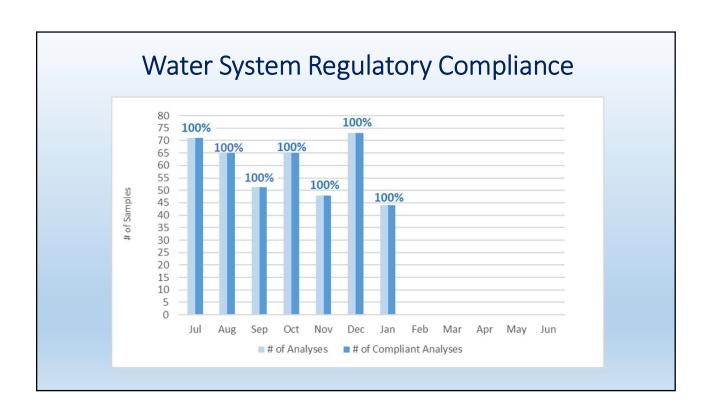

## Summary

The primary purpose for developing and tracking KPIs is to provide a performance measurement system that gives management the ability to analyze data, make better decisions, and improve the organization. District KPIs are largely focus on Capital Improvement Projects (CIP), Preventative Maintenance (PM), leak response, and regulatory compliance.