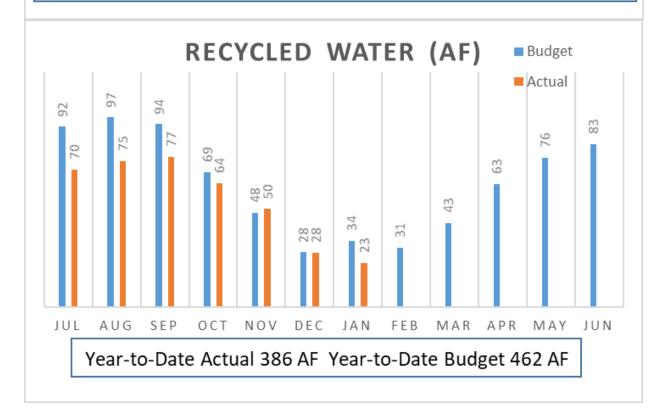

.

The District's year-to-date total expenditures are under budget due to the lower than budgeted purchased water expense, which is a result of lower water sales levels and lower than budgeted operating expenditures.

Total revenue is \$21,334,598 or 10.2% under budget and total expenditures are \$16,393,208 or 14.3% under budget. Capital spending for Santa Margarita Conjunctive Use Project (SMCUP) is under budget while other capital project costs are slightly over budget levels. The result of this financial performance is a Net Loss. However, once State Loan proceeds are available, the District's financial results will be in line with the budget.

### Recommended Action

This item is for discussion only. No action is required.



Year-to-Date Actual 4,958 AF Year-to-Date Budget 5,932 AF



**Monthly Budget Report for January** 

Favorable Variance Shown as a positive number

|                                                               | Current              | Month                |                         | Year-To-Da              |                      |               |                         | Annual Budget           |                |
|---------------------------------------------------------------|----------------------|----------------------|-------------------------|-------------------------|----------------------|---------------|-------------------------|-------------------------|----------------|
| -                                                             | Actual               | Budget               | Actual                  | Budget                  | Var