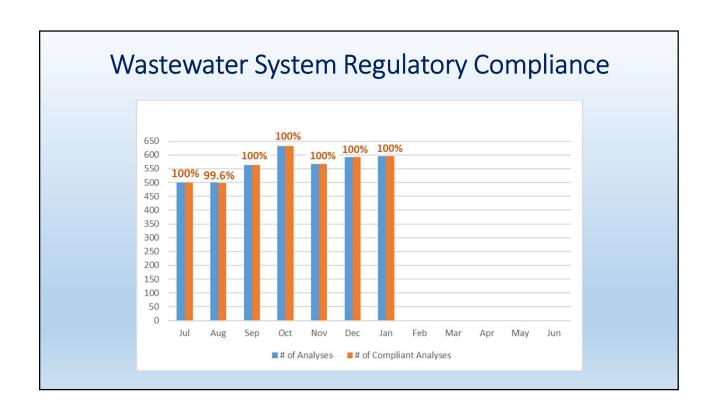

## Summary

The primary purpose for developing and tracking KPIs is to provide a performance measurement system that gives management the ability to analyze data, make better decisions, and improve the organization. District KPIs are largely focus on Capital Improvement Projects (CIP), Preventative Maintenance (PM), leak response, and regulatory compliance.