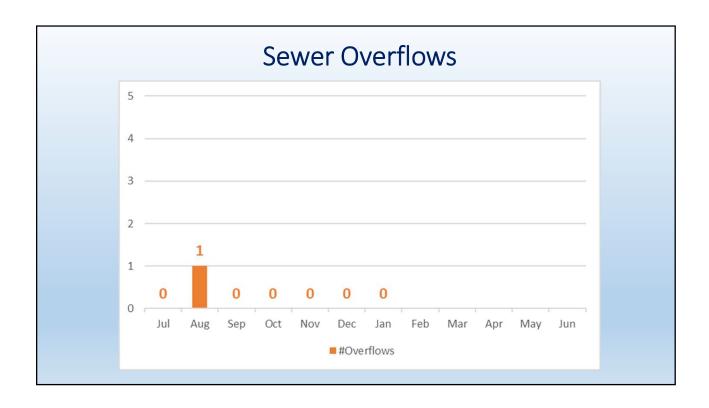

## Summary

The primary purpose for developing and tracking KPIs is to provide a performance measurement system that gives management the ability to analyze data, make better decisions, and improve the organization. District KPIs are largely focus on Capital Improvement Projects (CIP), Preventative Maintenance (PM), leak response, and regulatory compliance.