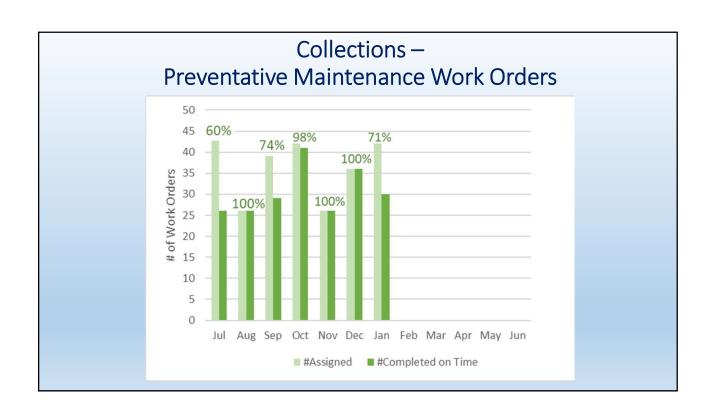

## Summary

The primary purpose for developing and tracking KPIs is to provide a performance measurement system that gives management the ability to analyze data, make better decisions, and improve the organization. District KPIs are largely focus on Capital Improvement Projects (CIP), Preventative Maintenance (PM), leak response, and regulatory compliance.