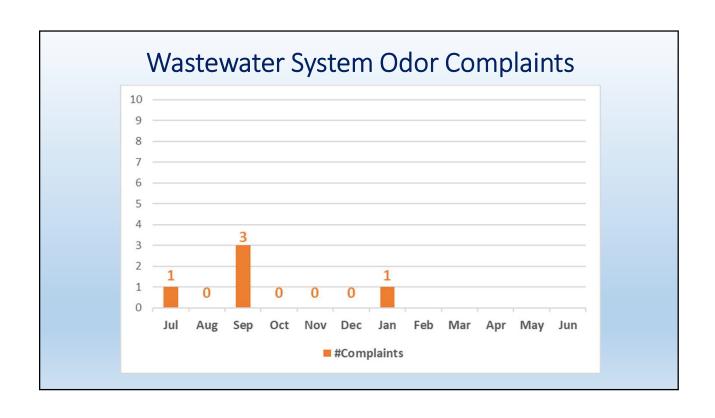

## Summary

The primary purpose for developing and tracking KPIs is to provide a performance measurement system that gives management the ability to analyze data, make better decisions, and improve the organization. District KPIs are largely focus on Capital Improvement Projects (CIP), Preventative Maintenance (PM), leak response, and regulatory compliance.