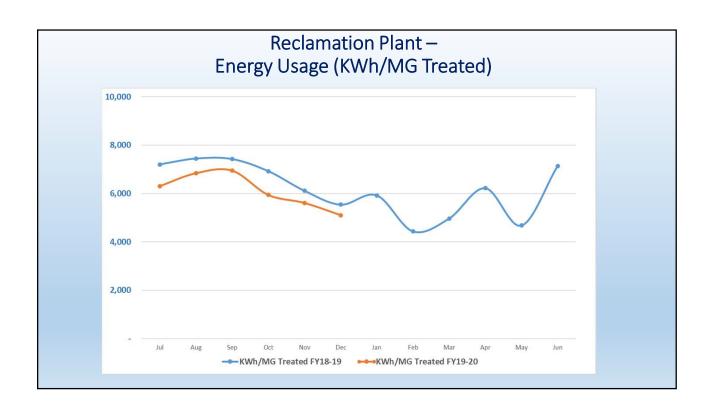

## Summary

The primary purpose for developing and tracking KPIs is to provide a performance measurement system that gives management the ability to analyze data, make better decisions, and improve the organization. District KPIs are largely focus on Capital Improvement Projects (CIP), Preventative Maintenance (PM), leak response, and regulatory compliance.