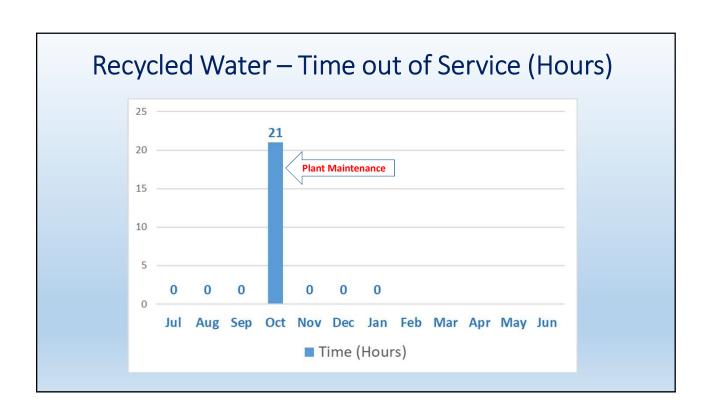

## Summary

The primary purpose for developing and tracking KPIs is to provide a performance measurement system that gives management the ability to analyze data, make better decisions, and improve the organization. District KPIs are largely focus on Capital Improvement Projects (CIP), Preventative Maintenance (PM), leak response, and regulatory compliance.