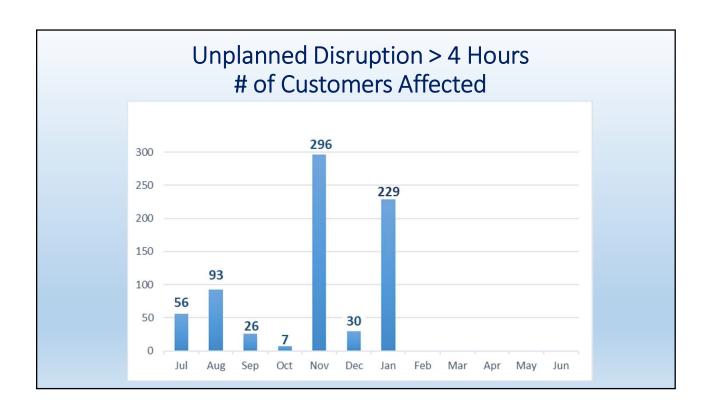

## Summary

The primary purpose for developing and tracking KPIs is to provide a performance measurement system that gives management the ability to analyze data, make better decisions, and improve the organization. District KPIs are largely focus on Capital Improvement Projects (CIP), Preventative Maintenance (PM), leak response, and regulatory compliance.