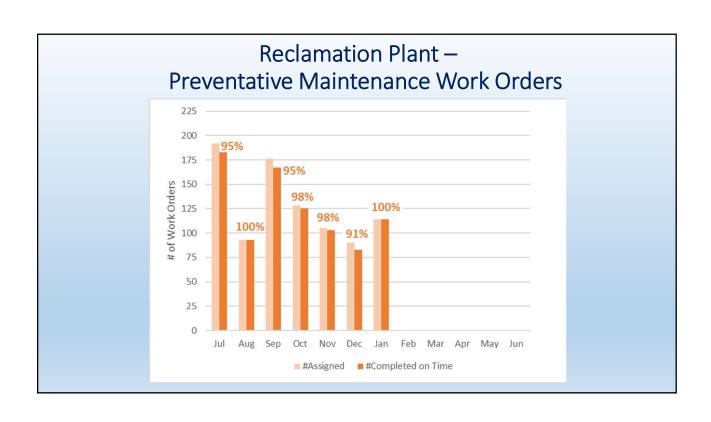

## Summary

The primary purpose for developing and tracking KPIs is to provide a performance measurement system that gives management the ability to analyze data, make better decisions, and improve the organization. District KPIs are largely focus on Capital Improvement Projects (CIP), Preventative Maintenance (PM), leak response, and regulatory compliance.