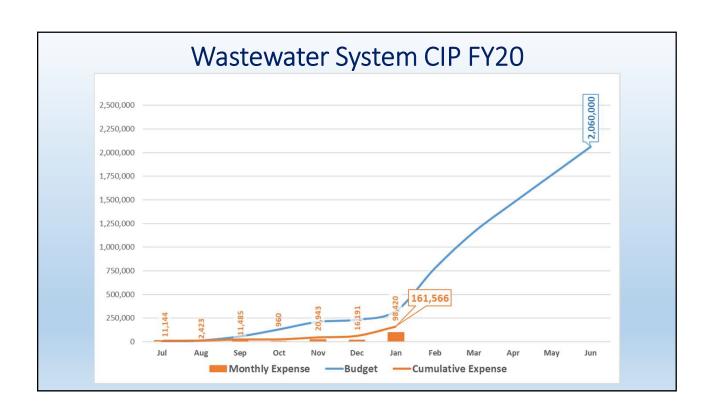

## Summary

The primary purpose for developing and tracking KPIs is to provide a performance measurement system that gives management the ability to analyze data, make better decisions, and improve the organization. District KPIs are largely focus on Capital Improvement Projects (CIP), Preventative Maintenance (PM), leak response, and regulatory compliance.