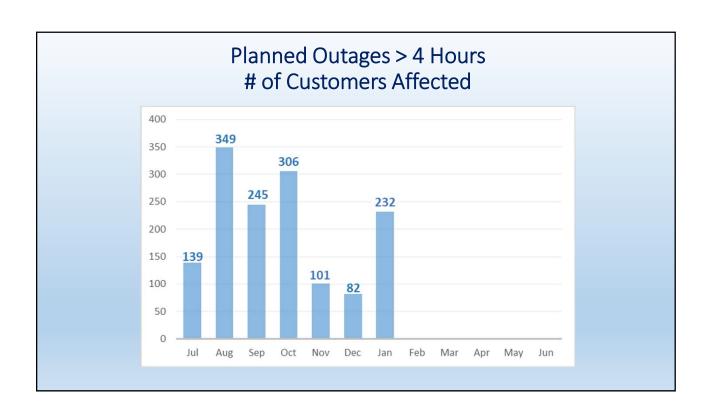

## Summary

The primary purpose for developing and tracking KPIs is to provide a performance measurement system that gives management the ability to analyze data, make better decisions, and improve the organization. District KPIs are largely focus on Capital Improvement Projects (CIP), Preventative Maintenance (PM), leak response, and regulatory compliance.