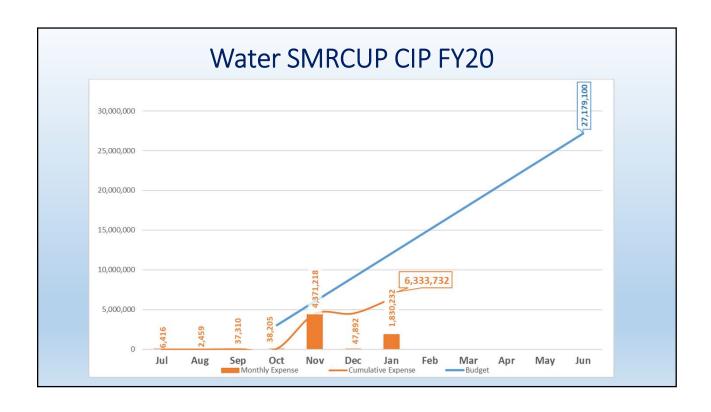

## Summary

The primary purpose for developing and tracking KPIs is to provide a performance measurement system that gives management the ability to analyze data, make better decisions, and improve the organization. District KPIs are largely focus on Capital Improvement Projects (CIP), Preventative Maintenance (PM), leak response, and regulatory compliance.