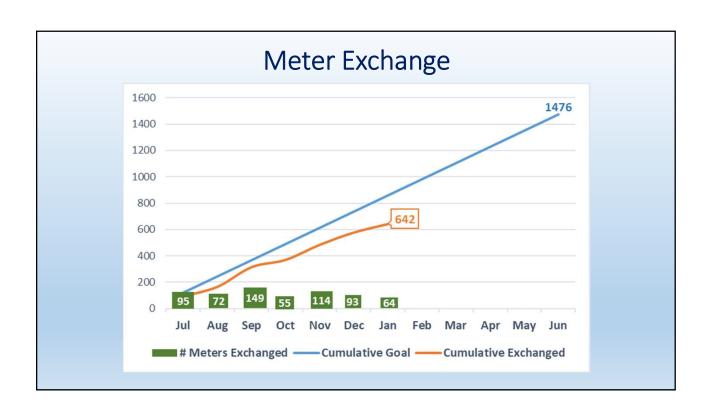

## Summary

The primary purpose for developing and tracking KPIs is to provide a performance measurement system that gives management the ability to analyze data, make better decisions, and improve the organization. District KPIs are largely focus on Capital Improvement Projects (CIP), Preventative Maintenance (PM), leak response, and regulatory compliance.