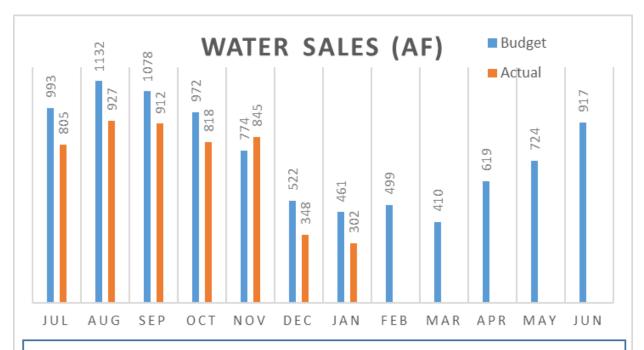

er non-operating revenues, which are over the budgeted levels.

The District's year-to-date total expenditures are under budget due to the lower than budgeted purchased water expense, which is a result of lower water sales levels and lower than budgeted operating expenditures.

Total revenue is \$21,334,598 or 10.2% under budget and total expenditures are \$16,393,208 or 14.3% under budget. Capital spending for Santa Margarita Conjunctive Use Project (SMCUP) is under budget while other capital project costs are slightly over budget levels. The result of this financial performance is a Net Loss. However, once State Loan proceeds are available, the District's financial results will be in line with the budget.

### Recommended Action

This item is for discussion only. No action is required.



Year-to-Date Actual 4,958 AF Year-to-Date Budget 5,932 AF



**Monthly Budget Report for January** 

Favorable Variance Shown as a positive number

|                                                               | Current              | Month                |                         | Year-To-Da              |                      |               |                         | Annual Budget           |                |
|---------------------------------------------------------------|----------------------|----------------------|-------------------------|-------------------------|----------------------|---------------|-------------------------|-------------------------|----------------|
| -                                                             | Actual               | Budget