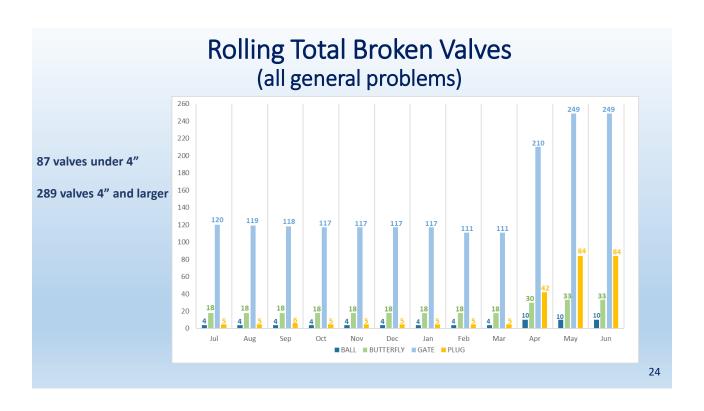

#### III. INFORMATION----- (ITEMS E-F)

E. CONSTRUCTION REPORT FOR FY22-23

<u>Presented by:</u> Steve Stone, Field Service Manager

Field Service Manager Stone presented a slideshow highlighting the achievements of the Construction Department during fiscal year 2022-2023.

General Manager Bebee commended the Construction Department for meeting their 100 valve replacement goal, despite the challenges early on in the year. He also reiterated how tough and physically demanding these positions were.