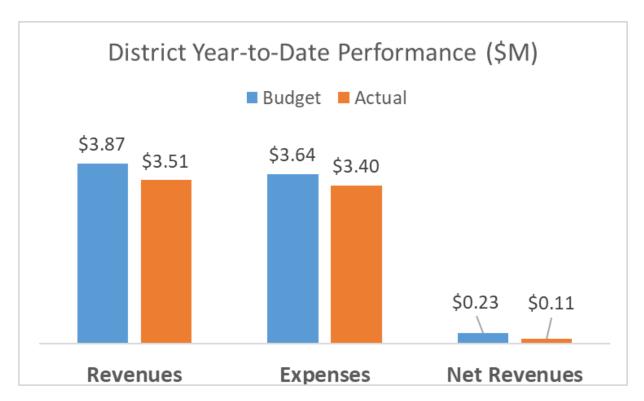

## Fiscal Year 2022-2023 Results (Millions)

Total Operating and Non-Operating Revenues \$39.4

Total Operating and Debt Service Expenditures \$31.5

Total Capital Improvement Expenditures

030 \$5.8

Fund Deposit \$2.1