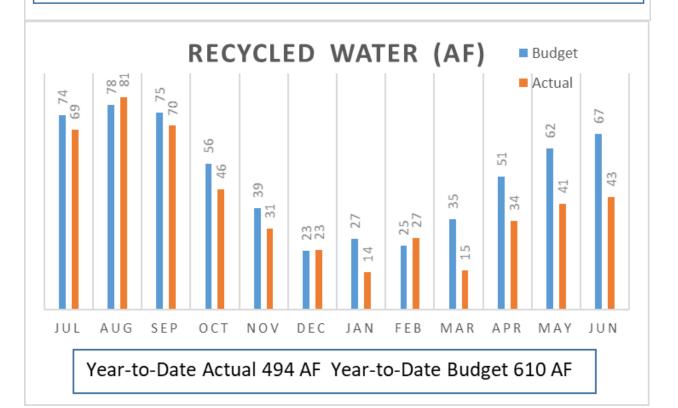

## Fiscal Year 2022-2023 Results (Millions)

Total Operating and Non-Operating Revenues \$39.4

Total Operating and Debt Service Expenditures \$31.5

Total Capital Improvement Expenditures

030 \$5.8

Fund Deposit \$2.1