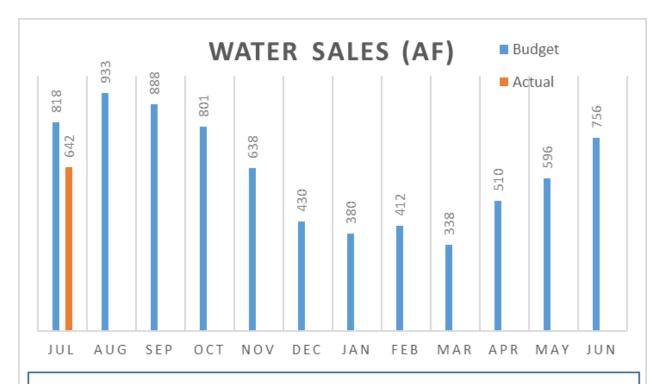

## Fiscal Year 2022-2023 Results (Millions)

Total Operating and Non-Operating Revenues \$39.4

Total Operating and Debt Service Expenditures \$31.5

Total Capital Improvement Expenditures

030 \$5.8

Fund Deposit \$2.1