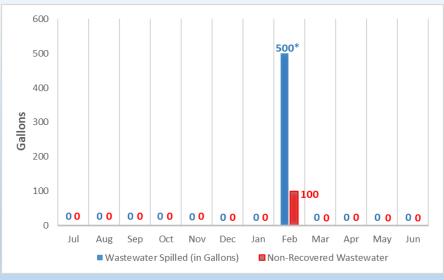

inuing the evaluation of potential changes to the existing rate structure





## **Wastewater Treatment**

**Reclamation Plant** 

**Recycled Water** 

- Wastewater System Violations
- Reclamation Plant PMs Completed
- Energy Cost per MG
- Recycled Water Time Out of Service

3

# Wastewater Treatment System Regulatory Compliance

SRWQCB Compliance: NPDES WDR

Analyses performed: Daily Monthly Quarterly Semi-annually Annually



4









## **Water Operations**

**Regulatory Compliance** 

**Preventative Maintenance Work Orders** 

**CUP Deliveries** 

**SMGTP Flows** 

8







## **Meter Services**

Meter Exchange Program

12









# Wastewater Collections

Total Wastewater Spilled
Non-Recovered Wastewater Spilled
Odor Complaints

17

# Wastewater Collections - Sewer Overflows







\*Sewer system overflow on 2/12. The spill occurred at the sewer main from a private lateral. Spill was 500 gal; 400 gal recovered, 100 gal reached surface water.

19

# Reclamation Plant & Wastewater Collections Odor Complaints



\* 3 complaints not related to FPUD; 1 cleanout leaked and ground was septic

075





21

# Construction/Maintenance

- Efforts continue in replacing valves with the greatest impact on water loss and customer outages during large main breaks.
- With new valves, crews will be capable of shutting down smaller controlled areas faster, impacting fewer customers while losing less water and completing repairs sooner.
- Our goal is to replace 100 valves per year. FY23. 109 valves were replaced. We currently have 6821 valves in the system with 376 known to be broken.