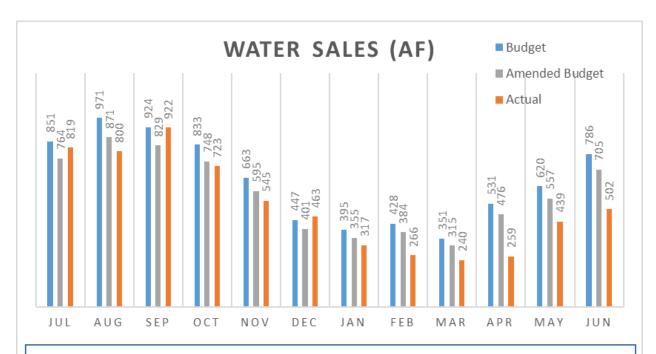

## Fiscal Year 2022-2023 Results (Millions)

Total Operating and Non-Operating Revenues \$39.4

Total Operating and Debt Service Expenditures \$31.5

Total Capital Improvement Expenditures

030 \$5.8

Fund Deposit \$2.1