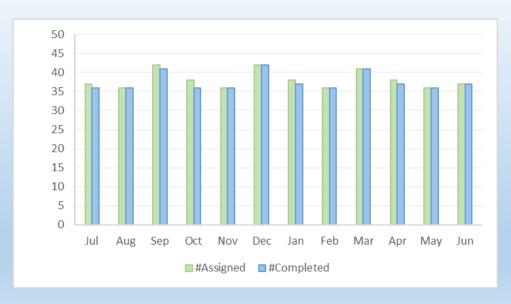

y Compliance

SRWQCB Compliance: NPDES WDR

Analyses performed: Daily Monthly Quarterly Semi-annually Annually



4









## **Water Operations**

**Regulatory Compliance** 

**Preventative Maintenance Work Orders** 

**CUP Deliveries** 

**SMGTP Flows** 

8







## **Meter Services**

Meter Exchange Program

12









# Wastewater Collections

Total Wastewater Spilled
Non-Recovered Wastewater Spilled
Odor Complaints

17

# Wastewater Collections - Sewer Overflows







\*Sewer system overflow on 2/12. The spill occurred at the sewer main from a private lateral. Spill was 500 gal; 400 gal recovered, 100 gal reached surface water.

19

# Reclamation Plant & Wastewater Collections Odor Complaints



\* 3 complaints not related to FPUD; 1 cleanout leaked and ground was septic

075





21

# Construction/Maintenance

- Efforts continue in replacing valves with the greatest impact on water loss and customer outages during large main breaks.
- With new valves, crews will be capable of shutting down smaller controlled areas faster, impacting fewer customers while losing less water and completing repairs sooner.
- Our goal is to replace 100 valves per year. FY23. 109 valves were replaced. We currently have 6821 valves in the system with 376 known to be broken.
- We also have a goal to perform maintenance on 3,000 linear feet of easement roads. To date, we have exceeded the 3,000 linear feet goal.





# Strategic Goals

25

# Strategic Goal: Efficiency

**Department:** Safety

KPI: Maintain a Workers Compensation Experience Modification Rate below 1%

Target: Below 1% FY23