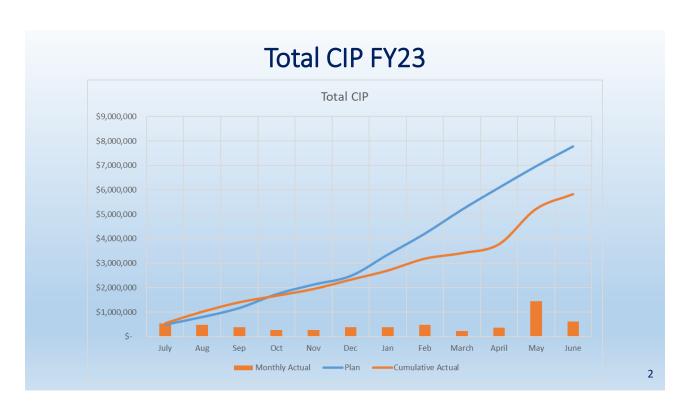

## Fiscal Year 2022-2023 Results (Millions)

Total Operating and Non-Operating Revenues \$39.4

Total Operating and Debt Service Expenditures \$31.5

Total Capital Improvement Expenditures

030 \$5.8

Fund Deposit \$2.1