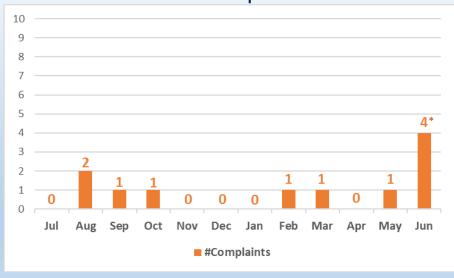

per MG
- Recycled Water Time Out of Service

3

# Wastewater Treatment System Regulatory Compliance

SRWQCB Compliance: NPDES WDR

Analyses performed: Daily Monthly Quarterly Semi-annually Annually



4









## **Water Operations**

**Regulatory Compliance** 

**Preventative Maintenance Work Orders** 

**CUP Deliveries** 

**SMGTP Flows** 

8







## **Meter Services**

Meter Exchange Program

12









# Wastewater Collections

Total Wastewater Spilled
Non-Recovered Wastewater Spilled
Odor Complaints

17

# Wastewater Collections - Sewer Overflows







\*Sewer system overflow on 2/12. The spill occurred at the sewer main from a private lateral. Spill was 500 gal; 400 gal recovered, 100 gal reached surface water.

19

# Reclamation Plant & Wastewater Collections Odor Complaints



\* 3 complaints not related to FPUD; 1 cleanout leaked and ground was septic

075





21

# Construction/Maintenance

- Efforts continue in replacing valves with the greatest impact on water loss and customer outages during large main breaks.
- With new valves, crews will be capable of shutting down smaller controlled areas faster, impacting fewer customers while losing less water and completing repairs sooner.
- Our goal is to replace 100 valves per year. FY23. 109 valves were replaced. We currently have 6821 valves in the system with 376 known to be broken.
- We also have a goal to perform maintenance on 3,000 linear feet of easement roads. To date, we have exceeded the 3,000 linear feet goal.





# Strategic Goals

25

# Strategic Goal: Efficiency

**Department:** Safety

KPI: Maint