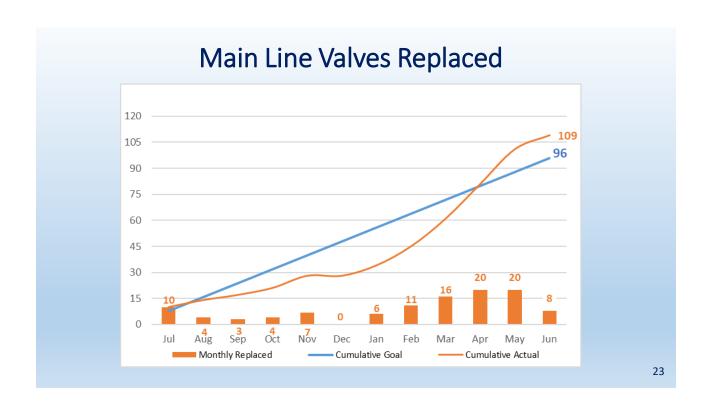

General Manager Bebee commended the Construction Department for meeting their 100 valve replacement goal, despite the challenges early on in the year. He also reiterated how tough and physically demanding these positions were.