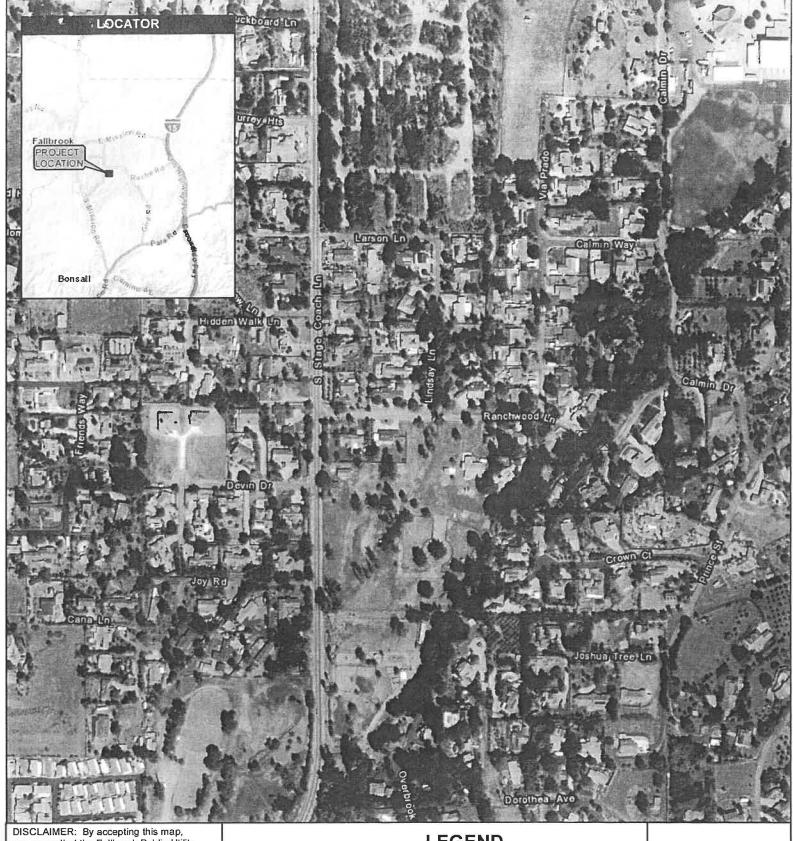

| Date: | 8-15-19 | Staff: | Mild July       |
|-------|---------|--------|-----------------|
|       |         |        | GIS Courdinator |

DISCLAIMER: By accepting this map, you agree that the Fallbrook Public Utility District assumes no liability or responsibility of any kind arising from use of this map. This map, its Data, and any calculations associated with this map is provided without warranty of any kind.

## **LEGEND**

PROJECT LOCATION

## RANCHWOOD STORM DRAIN REPLACEMENT

600 1,200 1,800 Feet

Source; ESRI, SANGIS, Falibrook Public Utility District. Projection: California State Plane NAD 83, Feet. Zone 6. Epoch 1991.35
Map Created by Todd Jester (8-15-19).X:\UOB FILES\5000 - Developen\0610 - Miscellaneous Projects\New Projects\RANCHWOOD STORM DRAIN\RANCHWOOD\_CEQA\_MAP.MXD