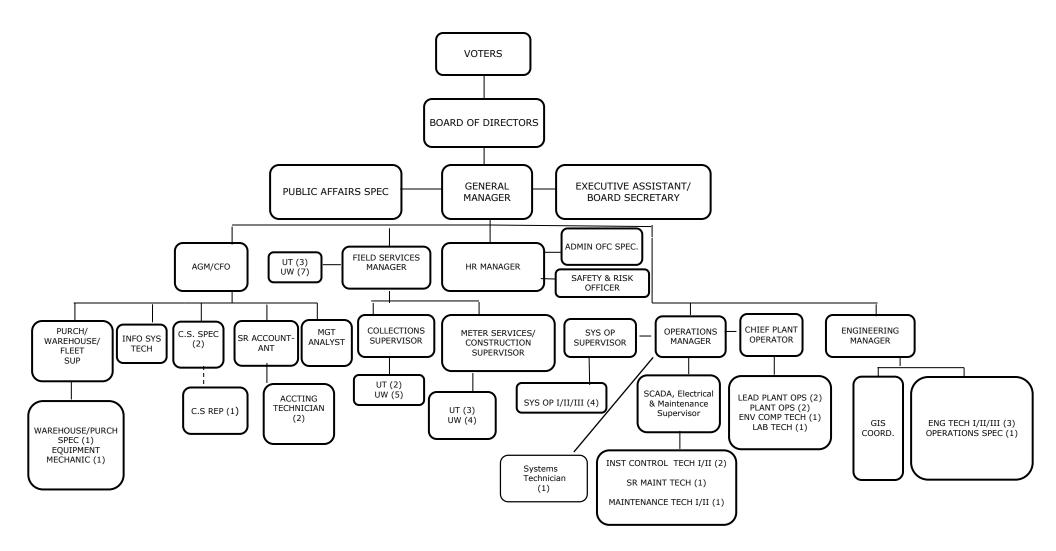

#### <u>Purpose</u>

To obtain approval for the creation of a new Systems Technician position and the related update to the organizational chart.

#### <u>Summary</u>

The District proposes the creation of a new position, Systems Technician, to provide additional SCADA, GIS, and EAM support, in addition to other communications and automated control systems.

This position will replace the recently vacant crew leader position, as staff have determined a greater need for a new position to provide much-needed systems support to ensure the District's ability to maintain 24/7 reliability and functionality. This position retains some of the characteristics of the crew lead position, while providing support for users of asset management, GIS, and other software systems.

#### Recommended Action

That the Personnel Committee approve the new position and the resulting organizational chart change and recommend approval of the same to the Board.

Proposed Job Description Systems Technician